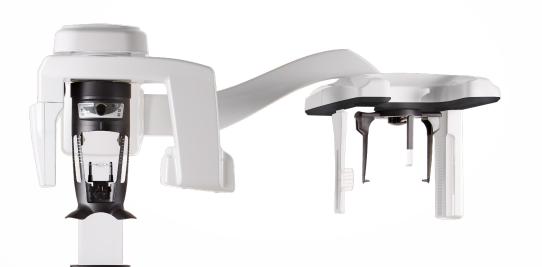

#### **CS 9600**

Redefine first-time-right imaging with the CS 9600—a four-time Cellerant Best of Class Technology Award-winner with intelligence-driven precision. This 5-in-1 CBCT system offers several key benefits, including:

- Al-powered interactive positioning that detects and reduces positioning mistakes to deliver consistent results every time
- CS MAR software that drastically reduces metal artifacts in final scans and lets you dynamically compare images
- The Prosthetic-Driven Implant Planning (PDIP) module that enables easy implant planning in fewer appointments while delivering predictable, accurate results. And now, PDIP accepts any open STL/ PLY file format for more flexible implant planning

Add this advanced technology to your practice today.