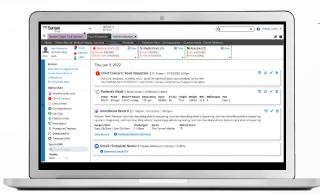

#### Sensei Oral Surgery

Built on the user-friendly Sensei Cloud platform, Sensei Oral Surgery centralizes the functions OMS professionals need most to provide easier access to vital data. When it comes to the business side of oral healthcare, Sensei Oral Surgery provides actionable reporting that shows how a practice is performing, so owners and office managers can track progress and make smart business decisions.