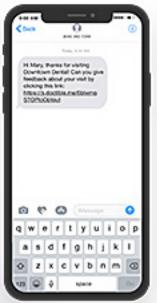

#### **Sensei Patient Solutions**

Check out our comprehensive Patient
Solutions offerings that reinvent your practice
by helping your team manage and streamline
resource-intensive tasks with ease:

- eClaims: Take the pain out of claims with a simplified workflow capable of processing claims in just minutes
- ePrescriptions: Elevate the electronic prescriptions process by sending them directly to your patients' preferred pharmacies—all from your practice management software
- eVerifications: Quickly confirm your patients' insurance eligibility, benefits and claim status while improving accuracy and reimbursement time
- Sensei Scheduler Views:
   View your schedule data
   anytime and from anywhere
   with this simple, yet powerful,
   Sensei Cloud extension