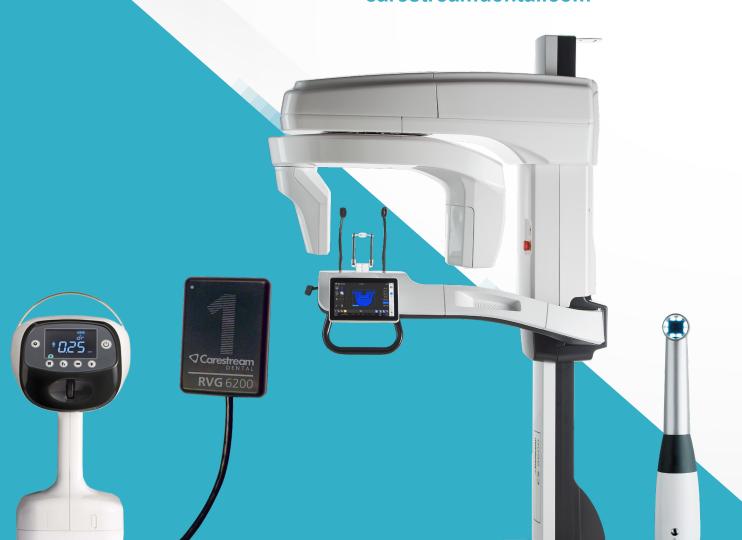

#### **CS 9600**

Redefine first-time-right imaging with the CS 9600—a four-time Cellerant Best of Class Technology Award-winner with intelligence-driven precision. This 5-in-1 CBCT system offers several key benefits, including:

#### **RVG 6200 Sensor**

Simplify and streamline your workflow with the RVG 6200—a user-defined intraoral sensor designed to work for you, not the other way around. This ergonomic, high-resolution image processing tool offers an easy, comfortable positioning experience for both patient and practitioner; and the durable material withstands shocks, bites and immersions.

#### **Intraoral Bundles**

Interested in seeing first-hand how Carestream Dental's innovative intraoral technology can improve your practice? Check out our latest product bundles to save on solutions like: