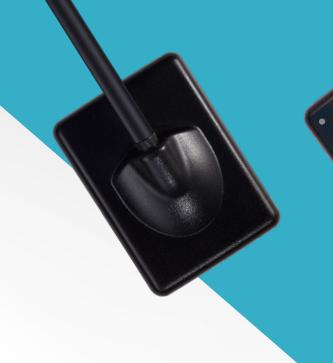

#### **RVG 6200 Sensor**

Simplify and streamline your workflow with the RVG 6200—a user-defined intraoral sensor designed to work for you, not the other way around. This ergonomic, high-resolution image processing tool offers an easy, comfortable positioning experience for both patient and practitioner; and the durable material withstands shocks, bites and immersions.

This year, we're proud to celebrate the 40th anniversary of our RVG technology, which we've been constantly innovating since its invention. Take advantage of our celebratory promotional deals to start imaging with ease.