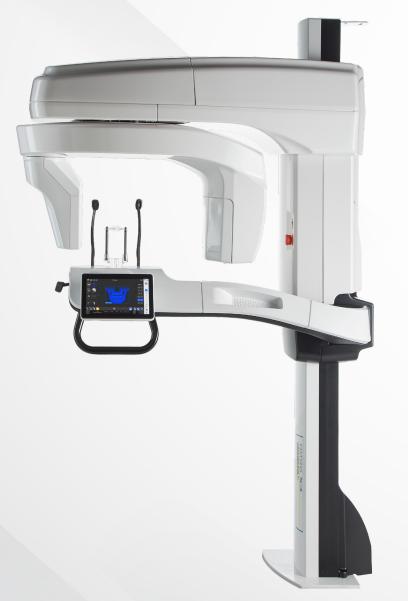

#### **CS 9600**

Redefine first-time-right imaging with the CS 9600—a four-time Cellerant Best of Class Technology Award-winner with intelligence-driven precision. This 5-in-1 CBCT system offers several key benefits, including:

- Al-powered interactive positioning that detects and reduces positioning mistakes to deliver consistent results every time
- CS MAR software that drastically reduces metal artifacts in final scans and lets you dynamically compare images
- The Prosthetic-Driven Implant Planning (PDIP) module that enables easy implant planning in fewer appointments while delivering predictable, accurate results. And now, PDIP accepts any open STL/ PLY file format for more flexible implant planning

Add this advanced technology to your practice today.