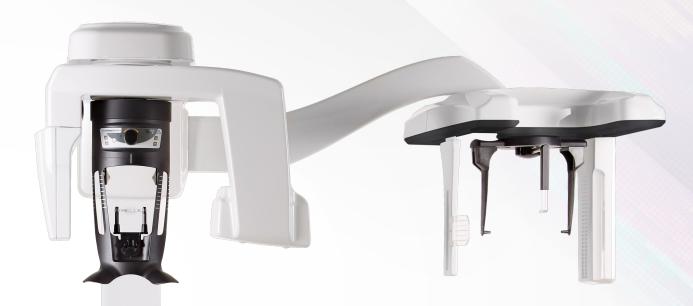

#### Neo Edition of the CS 8200 3D

Get more power and versatility with the latest and greatest edition of the CS 8200 3D. The Neo Edition provides an upgraded CBCT system with unparalleled 2D and 3D imaging capabilities in a wide range of fields of view.

With this new and improved CBCT system, you'll experience low-dose scout imaging, a broader range of FOVs, an intuitive user interface and more, all contained in the compact footprint practices required to suit their needs.

Add this advanced technology to your practice today.