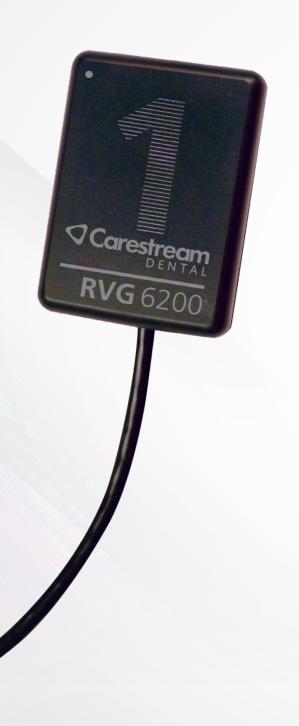

#### **RVG 6200 Sensor**

Simplify and streamline your workflow with the RVG 6200—a user-defined intraoral sensor designed to work for you, not the other way around. This ergonomic, high-resolution image processing tool offers an easy, comfortable positioning experience for both patient and practitioner; and the durable material withstands shocks, bites and immersions.

This year, we're proud to celebrate the 40th anniversary of our RVG technology, which we've been constantly innovating since its invention. Take advantage of our celebratory promotional deals to start imaging with ease.