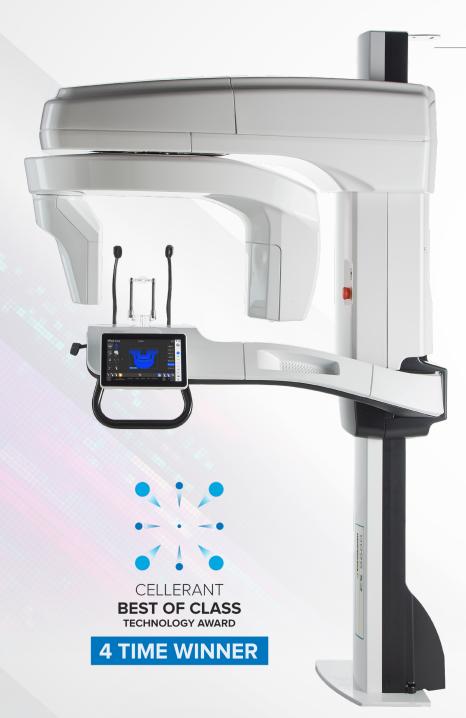

#### **CS 9600**

Redefine first-time-right imaging with the CS 9600—a four-time Cellerant Best of Class Technology Award-winner with intelligence-driven precision. This 5-in-1 CBCT system offers several key benefits, including:

- Al-powered interactive positioning that detects and reduces positioning mistakes to deliver consistent results every time
- CS MAR software that drastically reduces metal artifacts in final scans and lets you dynamically compare images
- The Prosthetic-Driven Implant Planning (PDIP) module that enables easy implant planning in fewer appointments while delivering predictable, accurate results. And now, PDIP accepts any open STL/ PLY file format for more flexible implant planning

Add this advanced technology to your practice today.