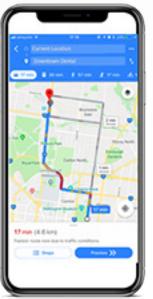

#### Patient Manager Essentials

Streamline appointment scheduling and check-ins—plus, send reminders and traffic alerts to ensure patients are on time. From live chatbots and two-way texting to in- and outbound calls, Patient Manager has everything you need to efficiently communicate and engage with patients in the methods they prefer.