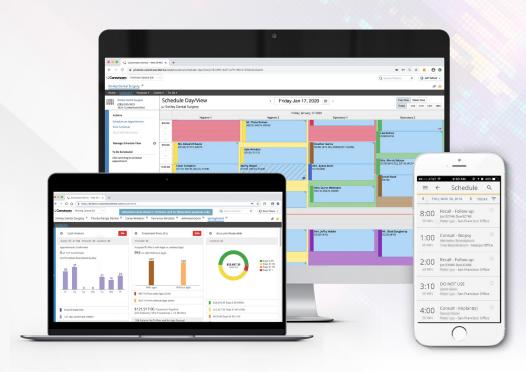

#### Sensei Cloud

Sensei Cloud is practice management made easy. By combining clinical excellence with business brilliance, this all-in-one solution provides everything you need to optimize all your practice workflows, from the back office to the front.

With Sensei Cloud, you get:

- One platform with incredible versatility for multiple practice locations and specialties
- Seamless integrations with other systems to streamline administrative tasks
- Unlimited secure HIPAA-compliant cloud storage for all your practice data needs

#### Patient Manager Essentials

Streamline appointment scheduling and check-ins—plus, send reminders and traffic alerts to ensure patients are on time. From live chatbots and two-way texting to in- and outbound calls, Patient Manager has everything you need to efficiently communicate and engage with patients in the methods they prefer.

#### **Sensei Patient Solutions**

Check out our comprehensive Patient
Solutions offerings that reinvent your practice
by helping your team manage and streamline
resource-intensive tasks with ease:

- eClaims: Take the pain out of claims with a simplified workflow capable of processing claims in just minutes
- ePrescriptions: Elevate the electronic prescriptions process by sending them directly to your patients' preferred pharmacies—all from your practice management software
- eVerifications: Quickly confirm your patients' insurance eligibility, benefits and claim status while improving accuracy and reimbursement time
- Sensei Scheduler Views:
   View your schedule data
   anytime and from anywhere
   with this simple, yet powerful,
   Sensei Cloud extension