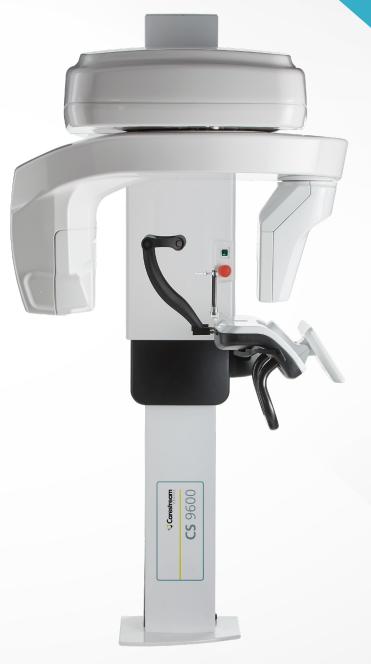

#### **CS 9600**

Redefine first-time-right imaging with the CS 9600—a four-time Cellerant Best of Class Technology Award-winner with intelligence-driven precision. This 5-in-1 CBCT system offers several key benefits, including:

- Al-powered interactive positioning that detects and reduces positioning mistakes to deliver consistent results every time
- CS MAR software that drastically reduces metal artifacts in final scans and lets you dynamically compare images
- The Prosthetic-Driven Implant Planning (PDIP) module that enables easy implant planning in fewer appointments while delivering predictable, accurate results. And now, PDIP accepts any open STL/ PLY file format for more flexible implant planning

Add this advanced technology to your practice today.