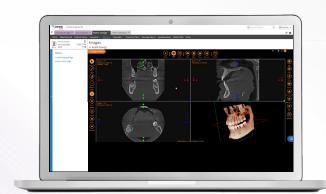

#### **Sensei Imaging**

With Sensei's cloud-based imaging platform, you can store and review advanced 2D and 3D images that enhance diagnostic capabilities. View these images anytime and anywhere, with state-of-the-art firewalls and protections to ensure your data remains secure. Plus, easily share with referrals in your network.