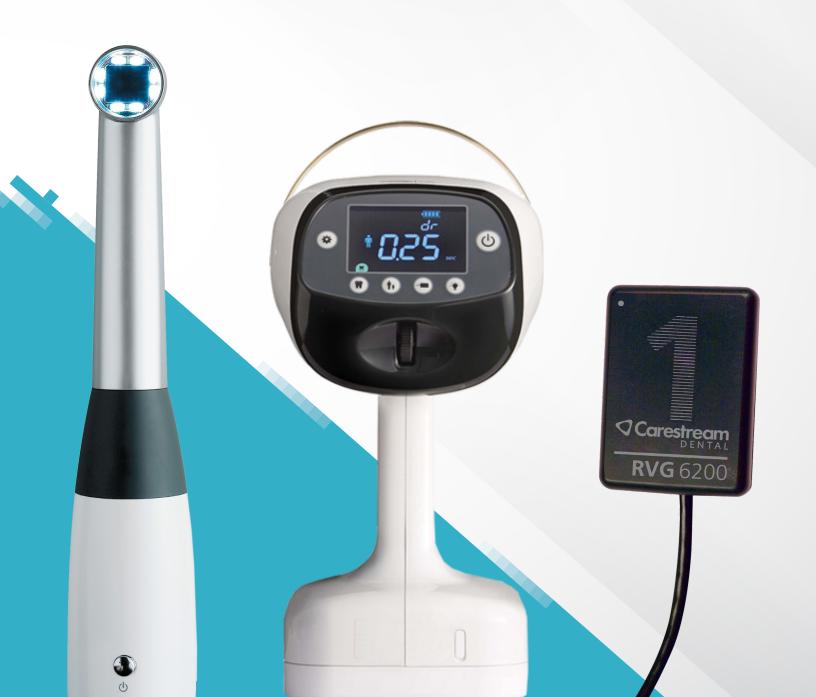

#### **RVG 6200 Sensor**

Simplify and streamline your workflow with the RVG 6200—a user-defined intraoral sensor designed to work for you, not the other way around. This ergonomic, high-resolution image processing tool offers an easy, comfortable positioning experience for both patient and practitioner; and the durable material withstands shocks, bites and immersions.

### **CS 2400P Portable Generator**

Experience the convenience and consistency of the CS 2400P generator. With this sleek and powerful handheld X-ray technology, you get:

- High-quality, accurate images at your fingertips
- Improved diagnostics with better consistency
- Flexibility that enhances the patient and practitioner experience

Plus, there's no more worrying about replacing batteries—the portable generator can fully charge the device in just 90 seconds.

To get your hands on this innovative technology, check out <u>our latest deals</u>.