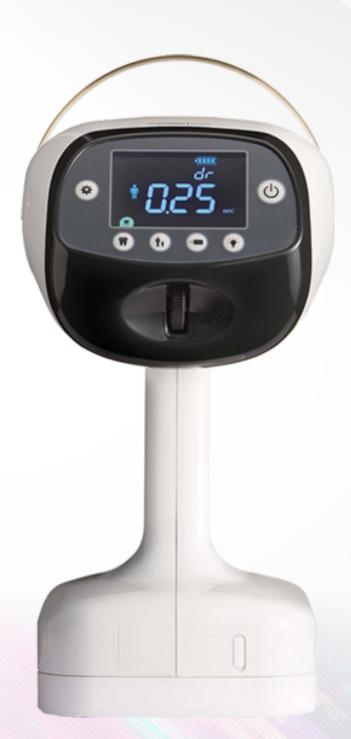

### **CS 2400P Portable Generator**

Experience the convenience and consistency of the CS 2400P generator. With this sleek and powerful handheld X-ray technology, you get:

- High-quality, accurate images at your fingertips
- Improved diagnostics with better consistency
- Flexibility that enhances the patient and practitioner experience

Plus, there's no more worrying about replacing batteries—the portable generator can fully charge the device in just 90 seconds.

To get your hands on this innovative technology, check out <u>our latest deals</u>.