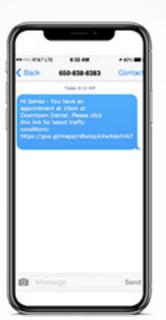

#### Patient Manager Essentials

Streamline appointment scheduling and check-ins—plus, send reminders and traffic alerts to ensure patients are on time. From live chatbots and two-way texting to in- and outbound calls, Patient Manager has everything you need to efficiently communicate and engage with patients in the methods they prefer.